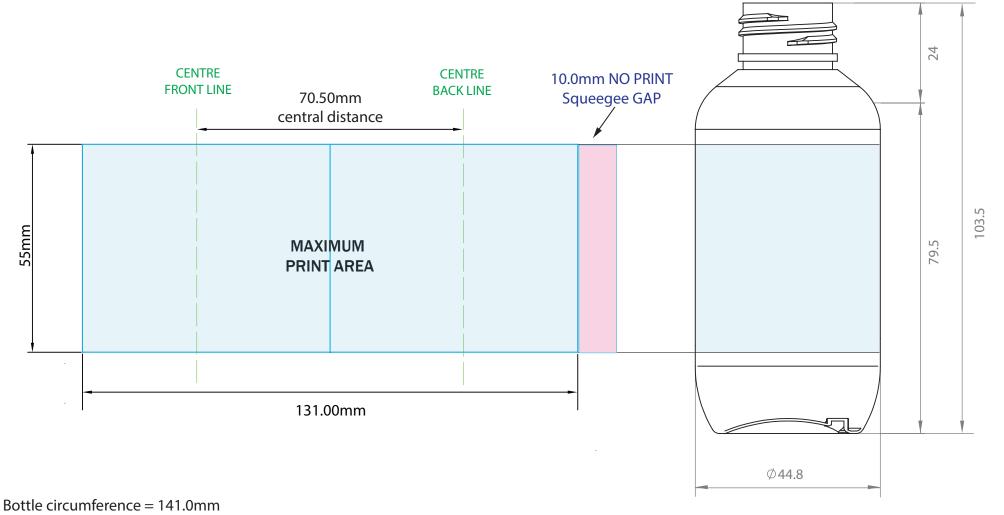

## **SUGGESTED - PRINT PANEL AREA**

GUIDE ONLY. Prior to artwork, and other costs, it is imperative to confirm with your chosen printer that this guide & sizing is suitable for your use.

Note: All dimensions and tolerances are subject to final product specification.

NOT DRAWN TO SCALE Please SIZE and SUPPLY Artwork to 100%

| Vision Packaging (Aust.) Pty Limited 16 075 725 576 |                        |
|-----------------------------------------------------|------------------------|
| DRAWING ID: 119botlaboston0100                      | DATE: 19/05/2021       |
| NAME: Bottle 100mL LA Squat Boston                  | ITEM Ref: 119AEB100103 |
| NOMINAL FILL: 100mL                                 | MATERIAL: PET          |
| NECK: 24/410                                        | WEIGHT: 16.0gm ± 2.0g  |
| BRIMFUL CAPACITY: 121.0mL ± 10.0mL                  | UNIT: mm               |